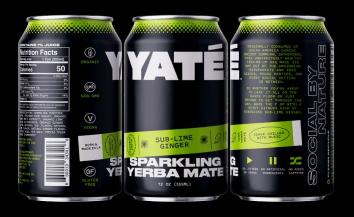

#### WHAT IS YATÉ?

Yaté Yerba Mate is a sparkling yerba mate beverage currently made in 2 different flavors:

**Sub-Lime Ginger** 

What is it? Yaté Yerba Mate is a sparkling yerba mate beverage currently made in 2 different flavors: Original Golden and Sublime Ginger.