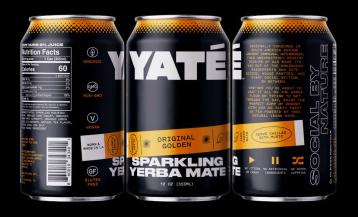

#### WHAT IS YATÉ?

Yaté Yerba Mate is a sparkling yerba mate beverage currently made in 2 different flavors:

**Sub-Lime Ginger** 

What is it? Yaté Yerba Mate is a sparkling yerba mate beverage currently made in 2 different flavors: Original Golden and Sublime Ginger.