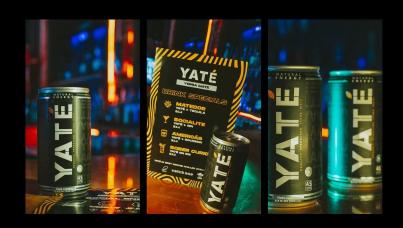

#### WHAT IS YATÉ?

Yaté Yerba Mate is a sparkling yerba mate beverage currently made in 2 different flavors:

**Sub-Lime Ginger** 

What is it? Yaté Yerba Mate is a sparkling yerba mate beverage currently made in 2 different flavors: Original Golden and Sublime Ginger.