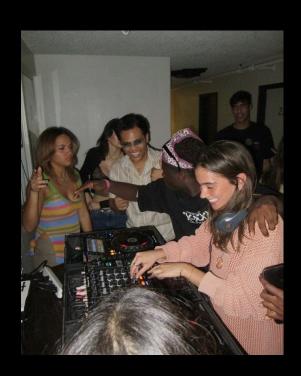

#### Amanda (AKA Zulan), 21, She/her

#### Music lover

- avid festival and concert goer
- DJ

#### At USC

- Music Industry with a minor in Entrepreneurship and Business
- Greek Life
- 840 West (student run record label)
- Presidential scholar

fine elgeeg egalad

makes them glad they

### **Brand Persona**

Amanda (AKA Zulan), 21, She/her

- Music lover:
  - avid festival and concert goer
  - DJ
- At USC:
  - Music Industry with a minor in Entrepreneurship and Business
  - Greek Life
  - 840 West (student run record label)
  - Presidential scholar